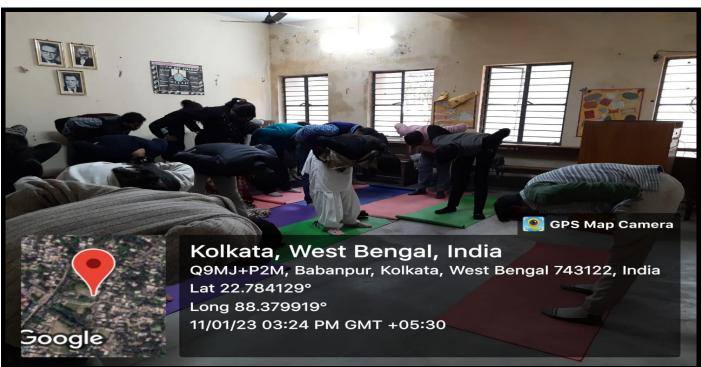

# ACTIVITY REPORT 2022-23

- 1. Name of Department / Committee / Cell: Internal Quality Assurance Cell (IQAC), P.N. Das College
- 2. Name of the Event / Activity: Mindfulness of Yoga for Faculty on National Youth Day
- 3. Date(s) of the event: 11.01.2023
- 4. Venue of the Event: P.N. Das College
- 5. Nature of the Activity (Tick / underline the applicable choice): programme / function / event / competition / lecture / exhibition / camp / workshop / training / extension activity / rally / campaign / drive / celebration of days / extending help in terms of students, expertise, experience, etc.:
- 6. Level of the activity (Tick / underline the applicable choice): International / National / State / University / District / College / Local / Village / Gram Panchayet:
- 7. Purpose / Aims / Objectives of the event: To improve mental strength, balance, flexibility through Yoga of our teaching staffs.
- 8. Names and designations / professions of dignitaries, guests, participants:

- 9. Name(s) of the Anchor(s): Dr. Ajit Das, Assistance Prof. Department Of Physical Education
- 10. Beneficiaries / participants / audience (Type and/or number): All Teaching Staffs(19)
- 11. Outcome of the activity [Tick or underline the suitable alternative(s) and give details]:

#### **NAAC ACCREDITED - 2016**

| Ref.:    | Date                     |
|----------|--------------------------|
| P.N      | V. DAS COLLEGE           |
| Mindfuln | ess Meditation Programme |
|          | DATE: 11.01.2023         |