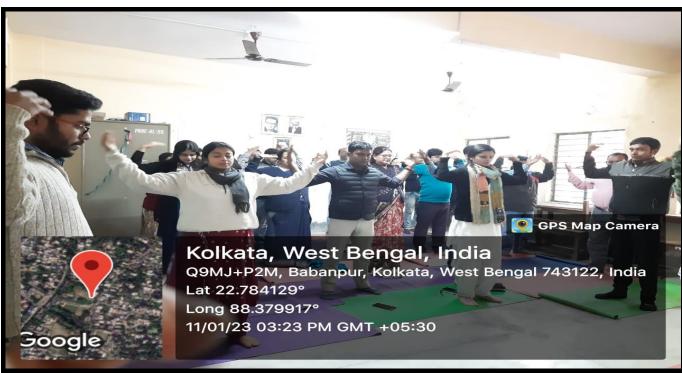

# ACTIVITY REPORT 2022-23

- 1. Name of Department / Committee / Cell: Internal Quality Assurance Cell (IQAC), P.N. Das College
- 2. Name of the Event / Activity: Mindfulness of Yoga for Faculty on National Youth Day
- 3. Date(s) of the event: 11.01.2023
- 4. Venue of the Event: P.N. Das College
- 5. Nature of the Activity (Tick / underline the applicable choice): programme / function / event / competition / lecture / exhibition / camp / workshop / training / extension activity / rally / campaign / drive / celebration of days / extending help in terms of students, expertise, experience, etc.:
- 6. Level of the activity (Tick / underline the applicable choice): International / National / State / University / District / College / Local / Village / Gram Panchayet:
- 7. Purpose / Aims / Objectives of the event: To improve mental strength, balance, flexibility through Yoga of our teaching staffs.
- 8. Names and designations / professions of dignitaries, guests, participants:

- 9. Name(s) of the Anchor(s): Dr. Ajit Das, Assistance Prof. Department Of Physical Education
- 10. Beneficiaries / participants / audience (Type and/or number): All Teaching Staffs(19)
- 11. Outcome of the activity [Tick or underline the suitable alternative(s) and give details]:

#### **NAAC ACCREDITED - 2016**

| Ref.:    | Date                     |
|----------|--------------------------|
| P.N      | V. DAS COLLEGE           |
| Mindfuln | ess Meditation Programme |
|          | DATE: 11.01.2023         |