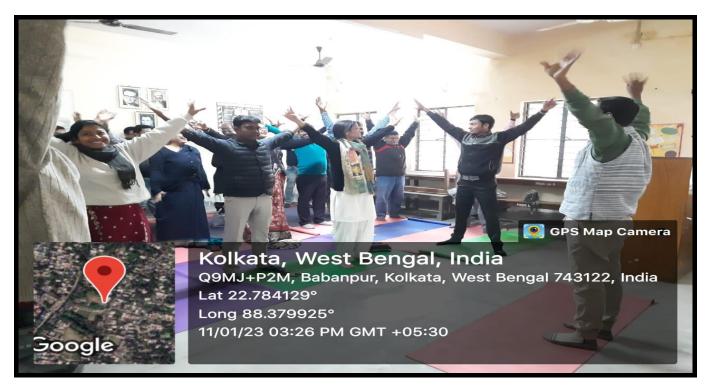

# ACTIVITY REPORT 2022-23

- 1. Name of Department / Committee / Cell: Internal Quality Assurance Cell (IQAC), P.N. Das College
- 2. Name of the Event / Activity: Mindfulness of Yoga for Faculty on National Youth Day
- 3. Date(s) of the event: 11.01.2023
- 4. Venue of the Event: P.N. Das College
- 5. Nature of the Activity (Tick / underline the applicable choice): programme / function / event / competition / lecture / exhibition / camp / workshop / training / extension activity / rally / campaign / drive / celebration of days / extending help in terms of students, expertise, experience, etc.:
- 6. Level of the activity (Tick / underline the applicable choice): International / National / State / University / District / College / Local / Village / Gram Panchayet:
- 7. Purpose / Aims / Objectives of the event: To improve mental strength, balance, flexibility through Yoga of our teaching staffs.
- 8. Names and designations / professions of dignitaries, guests, participants:

- 9. Name(s) of the Anchor(s): Dr. Ajit Das, Assistance Prof. Department Of Physical Education
- 10. Beneficiaries / participants / audience (Type and/or number): All Teaching Staffs(19)
- 11. Outcome of the activity [Tick or underline the suitable alternative(s) and give details]:

#### **NAAC ACCREDITED - 2016**

| Ref.:    | Date                     |
|----------|--------------------------|
| P.N      | V. DAS COLLEGE           |
| Mindfuln | ess Meditation Programme |
|          | DATE: 11.01.2023         |