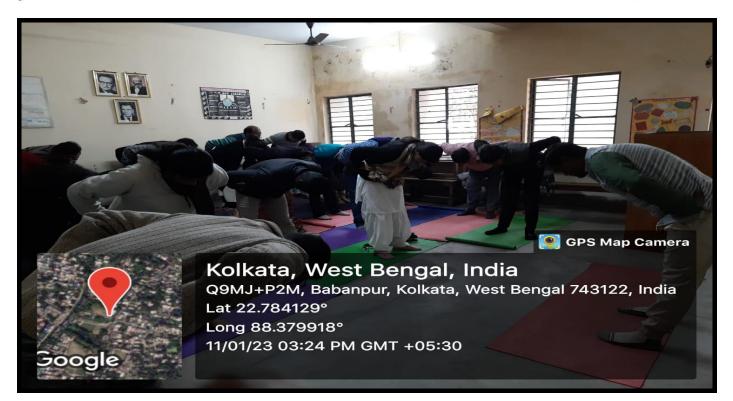

# ACTIVITY REPORT 2022-23

- 1. Name of Department / Committee / Cell: Internal Quality Assurance Cell (IQAC), P.N. Das College
- 2. Name of the Event / Activity: Mindfulness of Yoga for Faculty on National Youth Day
- 3. Date(s) of the event: 11.01.2023
- 4. Venue of the Event: P.N. Das College
- 5. Nature of the Activity (Tick / underline the applicable choice): programme / function / event / competition / lecture / exhibition / camp / workshop / training / extension activity / rally / campaign / drive / celebration of days / extending help in terms of students, expertise, experience, etc.:
- 6. Level of the activity (Tick / underline the applicable choice): International / National / State / University / District / College / Local / Village / Gram Panchayet:
- 7. Purpose / Aims / Objectives of the event: To improve mental strength, balance, flexibility through Yoga of our teaching staffs.
- 8. Names and designations / professions of dignitaries, guests, participants:

- 9. Name(s) of the Anchor(s): Dr. Ajit Das, Assistance Prof. Department Of Physical Education
- 10. Beneficiaries / participants / audience (Type and/or number): All Teaching Staffs(19)
- 11. Outcome of the activity [Tick or underline the suitable alternative(s) and give details]:

#### **NAAC ACCREDITED - 2016**

| Ref.:    | Date                     |
|----------|--------------------------|
| P.N      | V. DAS COLLEGE           |
| Mindfuln | ess Meditation Programme |
|          | DATE: 11.01.2023         |